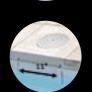

Athermic edge
The interior of the
athermic edge has a
smooth bullnose that
integrates it with the pool,
providing a cleaner look

Extra size skimmer
Exclusive 11" wide
skimmer designed to
provide higher filtration
capacity and to be easily
cleaned