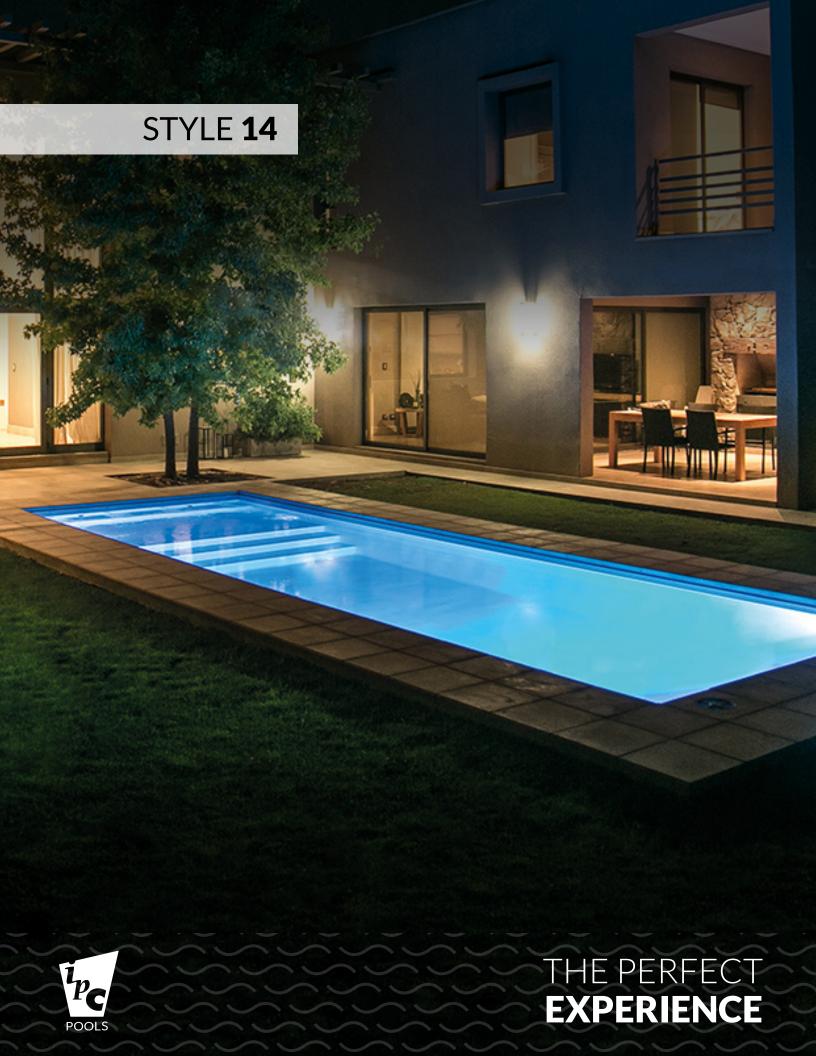

## **STYLE 14**

| Shell (length/width) | 14' x 7'  |
|----------------------|-----------|
| Depth                | 4'        |
| Volume               | 2 000 Gal |

Comfortable, modern and spacious with multiple sectors ready for your enjoyment.