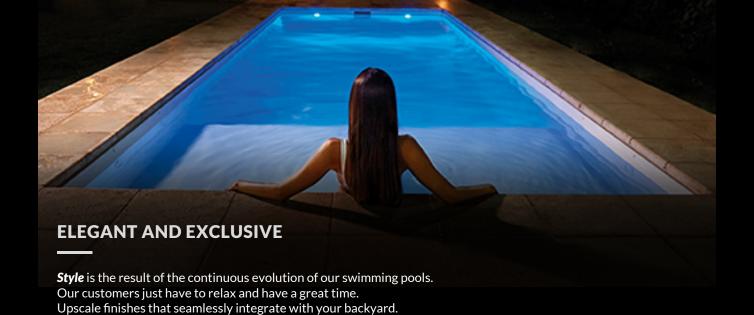

## **STYLE 14**

| Shell (length/width) | 14' x 7'  |
|----------------------|-----------|
| Depth                | 4'        |
| Volume               | 2 000 Gal |

Comfortable, modern and spacious with multiple sectors ready for your enjoyment.