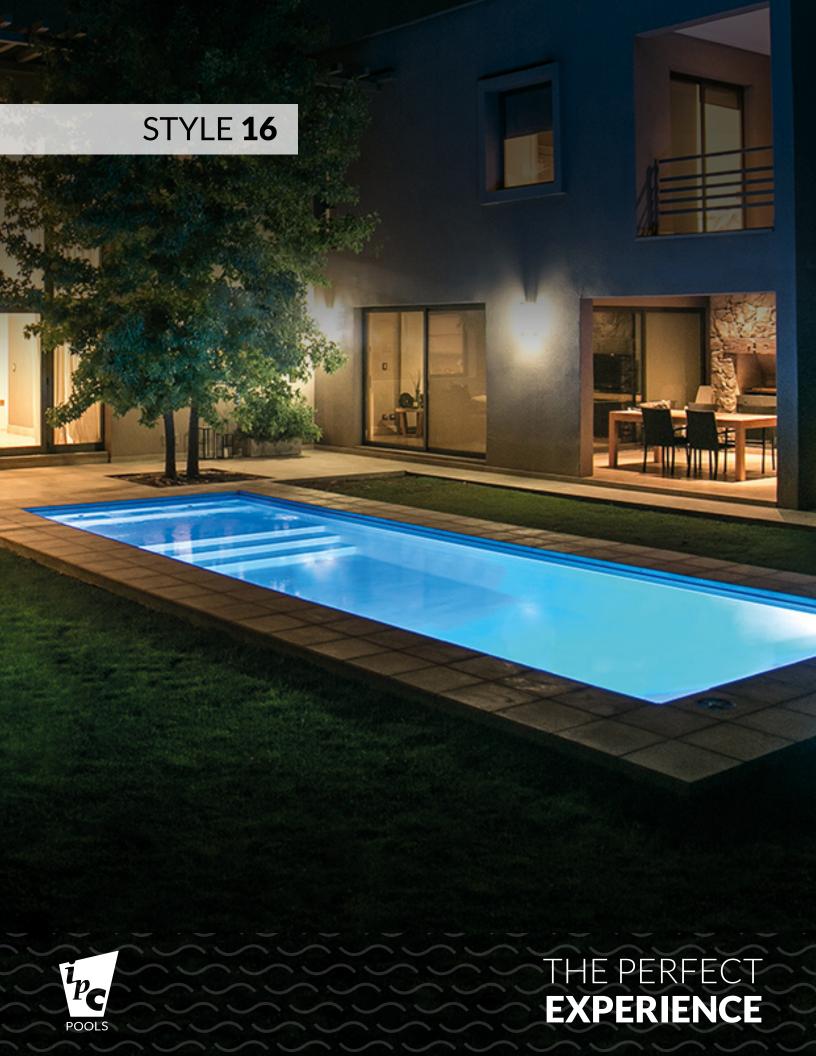

STYLE **16** 

| Shell (length/width) | 16' x 9'  |
|----------------------|-----------|
| Depth                | 4' 7"     |
| Volume               | 3.900 Gal |

Custom edition