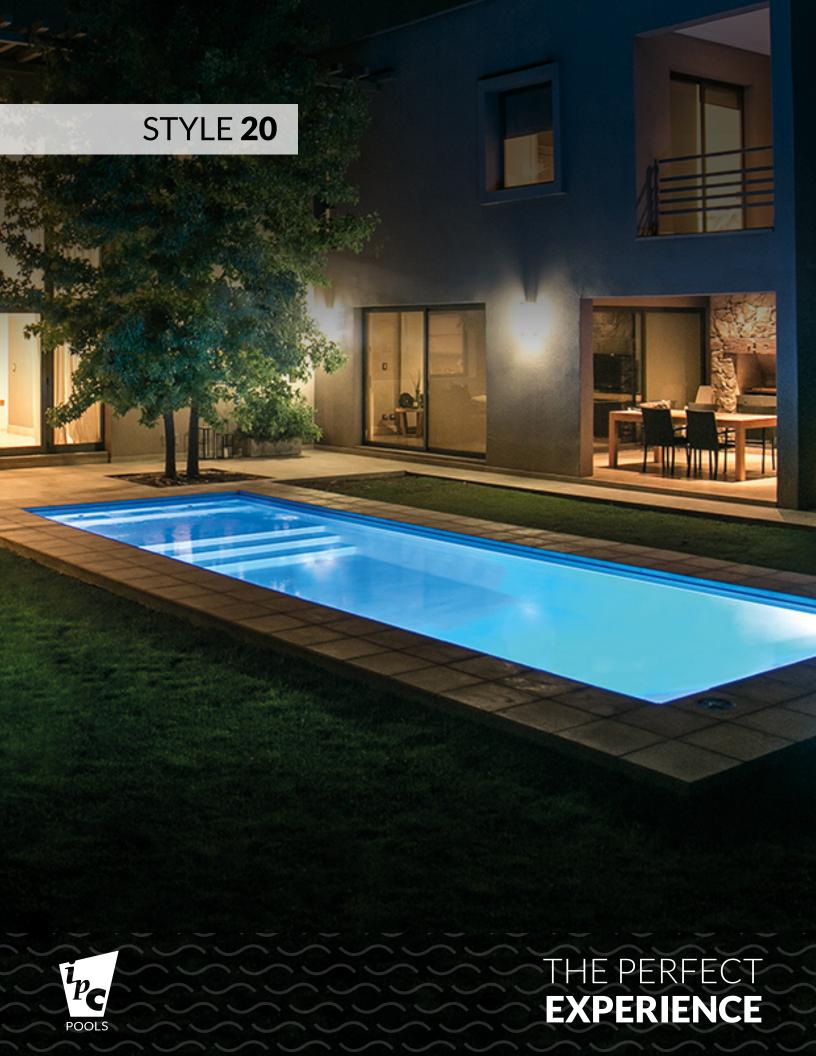

Style is the result of the continuous evolution of our swimming pools.

Our customers just have to relax and have a great time.

Upscale finishes that seamlessly integrate with your backyard.

Comfortable, modern and spacious with multiple sectors ready for your enjoyment.

## STYLE 20

| Shell (length/width) | 20' x 9'  |
|----------------------|-----------|
| Depth                | 4' 7"     |
| Volume               | 4.900 Gal |