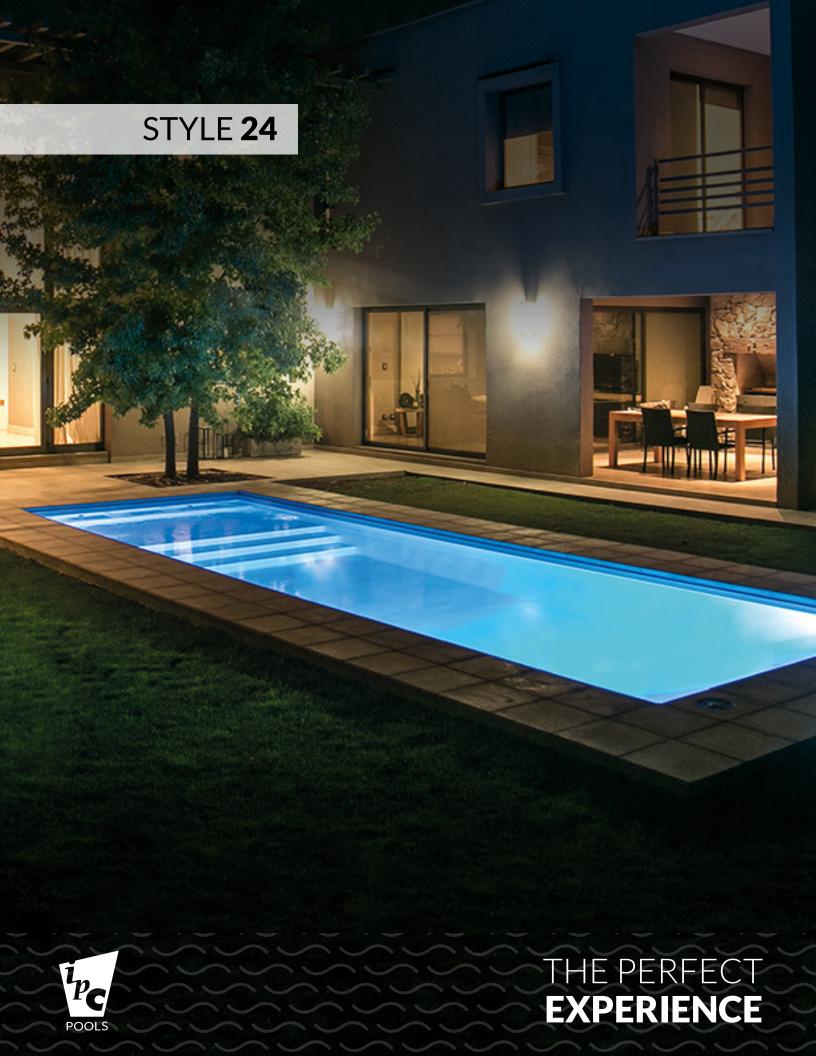

## **STYLE 24**

| Shell (length/width) | 24' x 9'  |
|----------------------|-----------|
| Depth                | 4' 7"     |
| Volume               | 5.800 Gal |