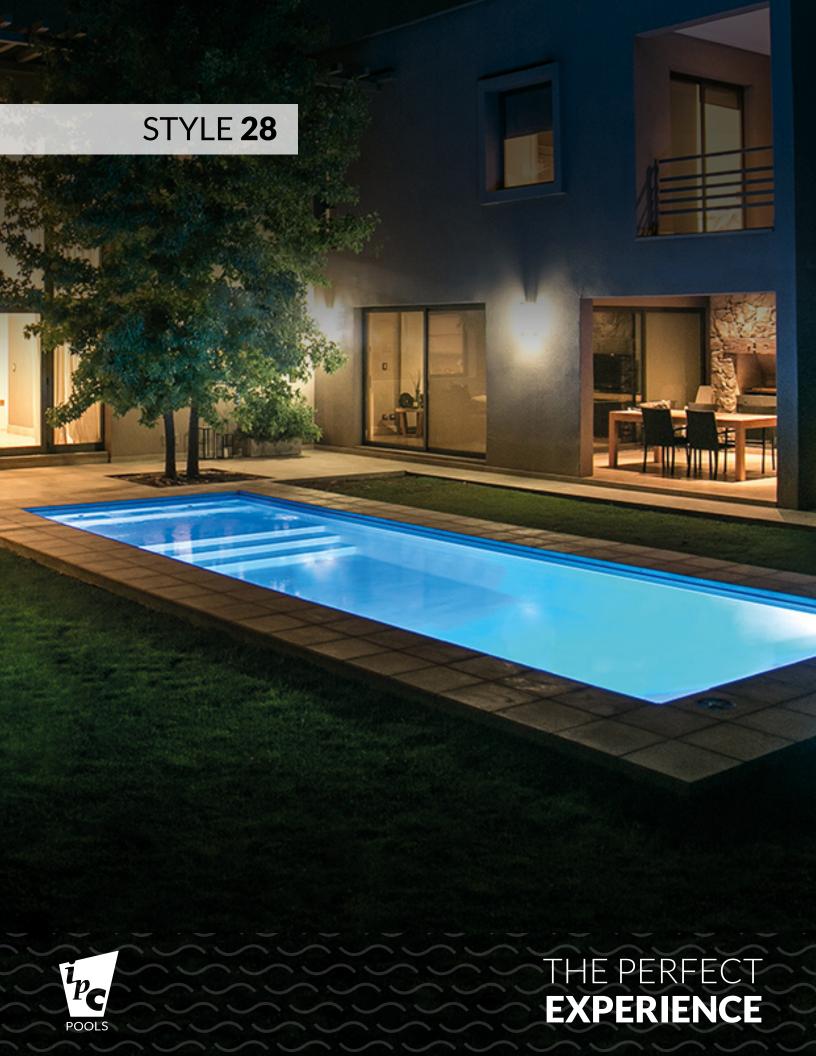

STYLE 28

| N. |                      |           |
|----|----------------------|-----------|
|    |                      |           |
|    | Shell (length/width) | 28' x 9'  |
|    | Depth                | 4' 7"     |
|    | Volume               | 6.900 Gal |